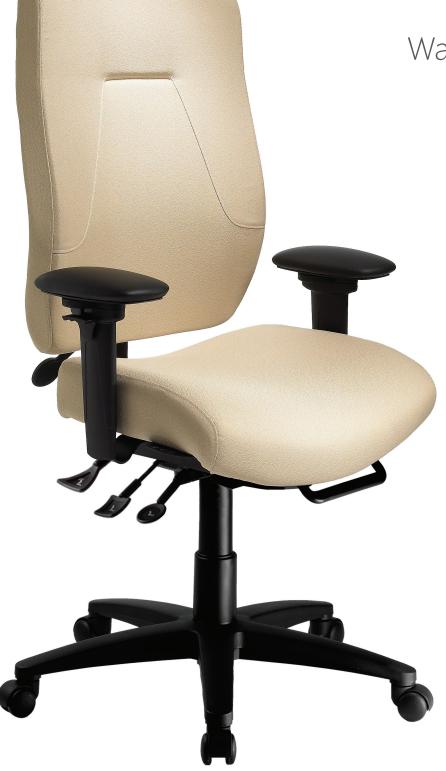

# 24Centric<sup>™</sup> made to last.

The 24Centric series is designed to provide exceptional cushioned comfort with the ergonomic support needed for a variety of office tasks. Versatile in its capabilities, the 24Centric's durable design and pleasing aesthetic make the chair well suited for control room use and other 24 hour environments.

## Backrest:

- 5" Patented back height adjustment system
- Bolstered fabricated polyurethane foam
- Fully upholstery dual curve backrest (21"w x 26"h)

#### Seat:

- Dual curve design
- Eight ply hardwood seat structure
- Tailored upholstery on seat pan  $(21"w \times 20"d)$

# Mechanism:

• 24-Hour Multi Tilt

#### Base:

- 26" Glass reinforced high profile nylon base
- 5 Dual wheel nylon casters