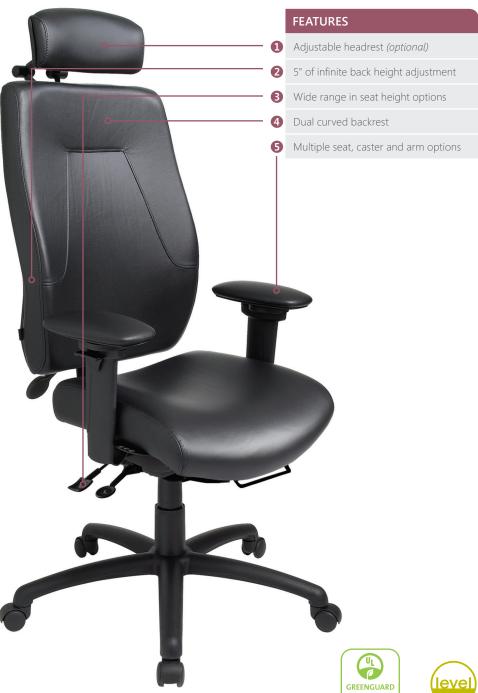

## Features

## Backrest:

- 5" Patented back height adjustment system
- Bolstered fabricated polyurethane foam
- Fully upholstery dual curve backrest (21"w x 26"h)

#### Seat:

- Dual curve design
- Eight ply hardwood seat structure
- Tailored upholstery on seat pan  $(21"w \times 20"d)$

# **Options**

- Fixed and adjustable arm options
- Optional seat height ranges
- Large and small seat options
- Patented adjustable headrest
- Air lumbar system and air thoracic
- · Caster and glide options
- · Heavy duty control (task intensive)