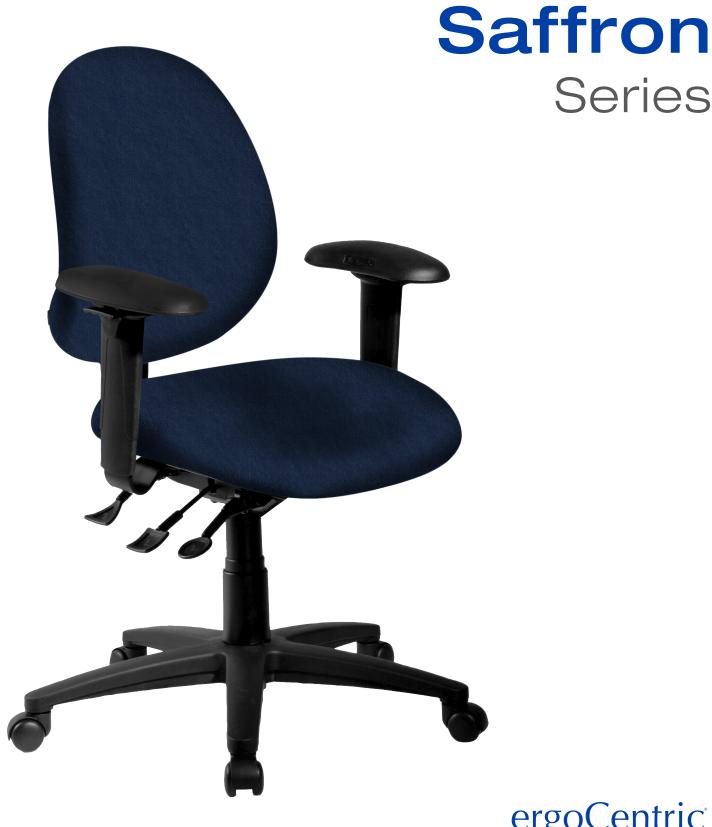

Series

# Saffron; a high quality, cost-effective solution.

Built using the same high quality materials used in all ergoCentric chair lines, the Saffron series offers a cost-effective and comfortable solution for ergonomic task seating.

The Saffron series is designed with all the features ergonomists demand: quality materials, quality workmanship and ergonomic function. Saffron chairs also feature turn dial independent back height adjustment up to 4" for ultimate back support.