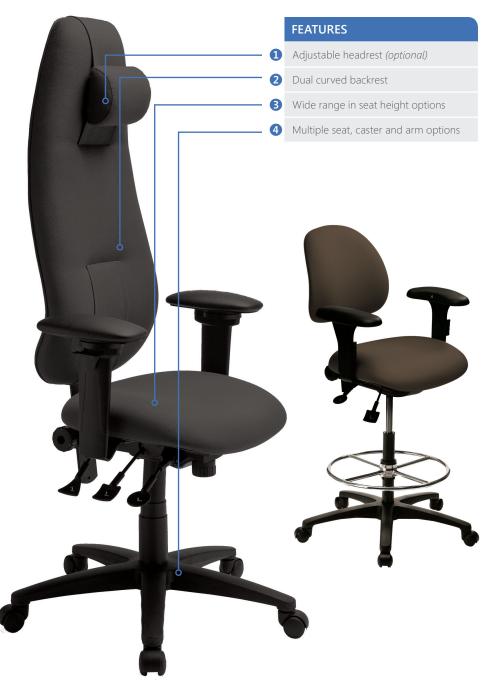

### Backrest:

• Fully upholstered dual curve backrest

#### Seat:

- Dual density molded polyurethane foam
- Seat Pan (20"w x 19"d)

#### Available Mechanisms:

- APT
- Dedicated Task 2
- Multi Tilt Bar

#### Base:

- 26" Glass reinforced base
- 5 Dual wheel urethane casters

# Options

- Fixed and adjustable arm options
- Various glide and caster options
- Additional seat sizes
- 20" height adjustable footring
- Air lumbar and air thoracic
- Plastic back cap